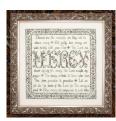

## Christmas Snow

| Symbol | Dinky Dyes Silk Thread | DMC  |
|--------|------------------------|------|
|        | Valley Míst            | None |
| •      | -                      | 3839 |
| +      | -                      | 3840 |

Model stitched on 28 ct. Lugana "Antique White"

Stitch count is you x you

Design size on 14/28 count is 5w x 5h inches

Instructions: All cross stitches are stitched with two strands over two threads when working on evenweave or linen. Lines are stitched with long stítch ín DMC 3840.

There is an endless selection of fabric colors and threads on the market. We encourage you to play with the colors and make something uniquely yours. This design would also be beautiful stitched on a dark fabric with white thread.