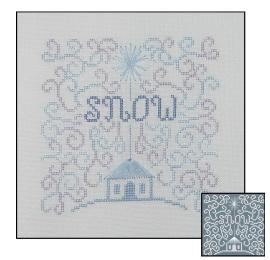

## Christmas Snow

| Symbol | Dinky Dyes Silk Thread | DMC  |
|--------|------------------------|------|
|        | Valley Míst            | None |
| •      | -                      | 3839 |
| +      | -                      | 3840 |

Model stitched on 28 ct. Lugana "Antique White"

Stitch count is you x you

Design size on 14/28 count is 5w x 5h inches

Instructions: All cross stitches are stitched with two strands over two threads when working on evenweave or linen. Lines are stitched with long stítch ín DMC 3840.

There is an endless selection of fabric colors and threads on the market. We encourage you to play with the colors and make something uniquely yours. This design would also be beautiful stitched on a dark fabric with white thread.