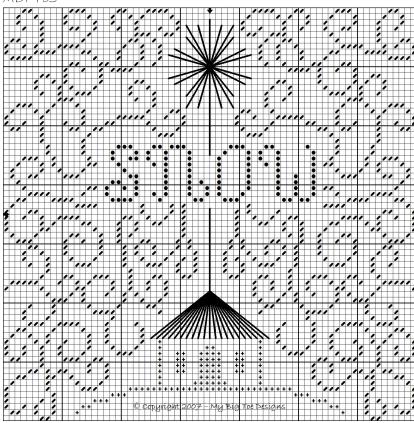

## Christmas Snow

| Symbol | Dinky Dyes Silk Thread | DMC  |
|--------|------------------------|------|
|        | Valley Míst            | None |
| •      | -                      | 3839 |
| +      | -                      | 3840 |

Model stitched on 28 ct. Lugana "Antique White"

Stitch count is you x you

Design size on 14/28 count is 5w x 5h inches

Instructions: All cross stitches are stitched with two strands over two threads when working on evenweave or linen. Lines are stitched with long stítch ín DMC 3840.

There is an endless selection of fabric colors and threads on the market. We encourage you to play with the colors and make something uniquely yours. This design would also be beautiful stitched on a dark fabric with white thread.